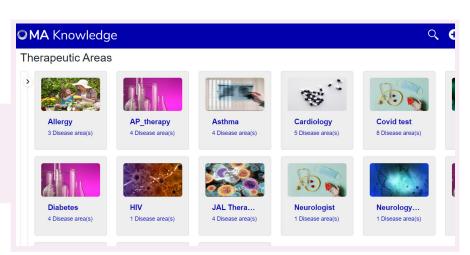

#### **Logical Layout**

Smart Tiles intuitively organize and access scientific content according to Therapeutic and Disease Areas, allowing users to customize the tiles with image files to clearly indicate clinical modalities and sourced materials.