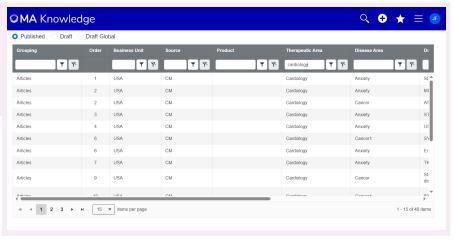

#### **Smart Filtering**

Exclusive to MA Knowledge, Smart Filtering allows users to further refine curated scientific content from their IRMS MAX servers or originating from external links. It ensures convenient access to your entire portfolio's scientific content and intelligence with a simple click.

#### **Robust Search Capabilities**

MA Knowledge's search capabilities are fast, effective, and tailored perfectly to match search criteria, leveraging our modern integrated core technologies to simplify content searches.

#### **Dynamic Workspace**

The application's workspace is a single point of access for Smart Filtering, advanced search capabilities, and curated scientific content derived from diverse sources.